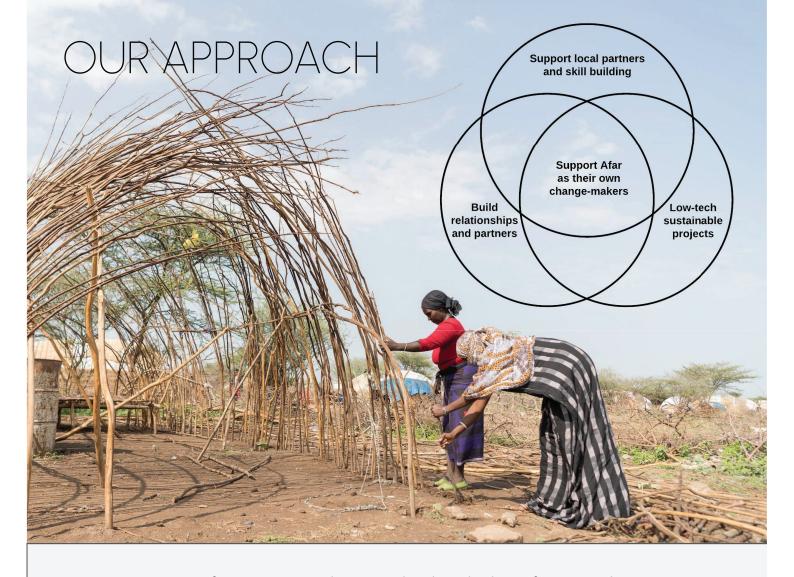

I am grateful for the support and opportunity given to me, and I am very happy."

- MOHAMED
SEADINE
graduated in 2020

Since 2004 Barefoot Initiative has worked with the Afar people on community development projects. Our approach is to listen to and support community members to become their own change-makers. We do this through capacity and knowledge sharing with our on-ground local partners where we assist with skill development, networking, training, infrastructure support, and funds, enabling people to put their own ideas into action. Learning together with the community, we use simple and appropriate technology that local partners can maintain and further any work done.

Essential to our work are the relationships that we develop with the community and all our partners. The Barefoot Initiative has been returning to the Afar regularly for over 2 decades. When we are in Ethiopia we live in the community and adapt as much as possible to the local way of life. In doing this we learn first-hand their daily challenges, share the richness of their culture, and experience the brilliance of the Afar sense of humour. This approach facilitates a relationship of mutual trust and respect.