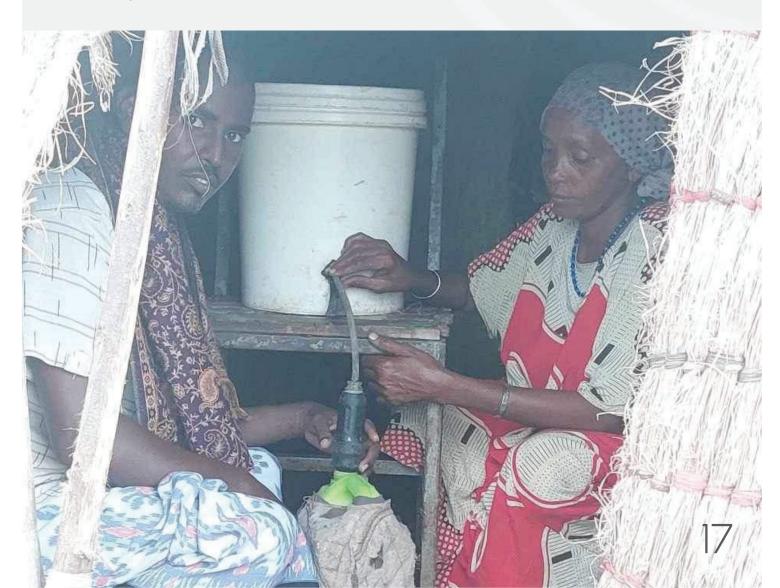

### ACCESS TO SAFE WATER

One of the key objectives of Barefoot Initiative has been to improve the health and wellbeing of people living in Afar through low cost, low technology solutions that improve access to safe water.

Barefoot Initiative and Waklisa now provide a Sawyer bucket water filter with every water cart, along with household level coaching on operation and maintenance. The Sawyer filter uses a very simple design, is available in the local market and has positive user feedback from Afar households.