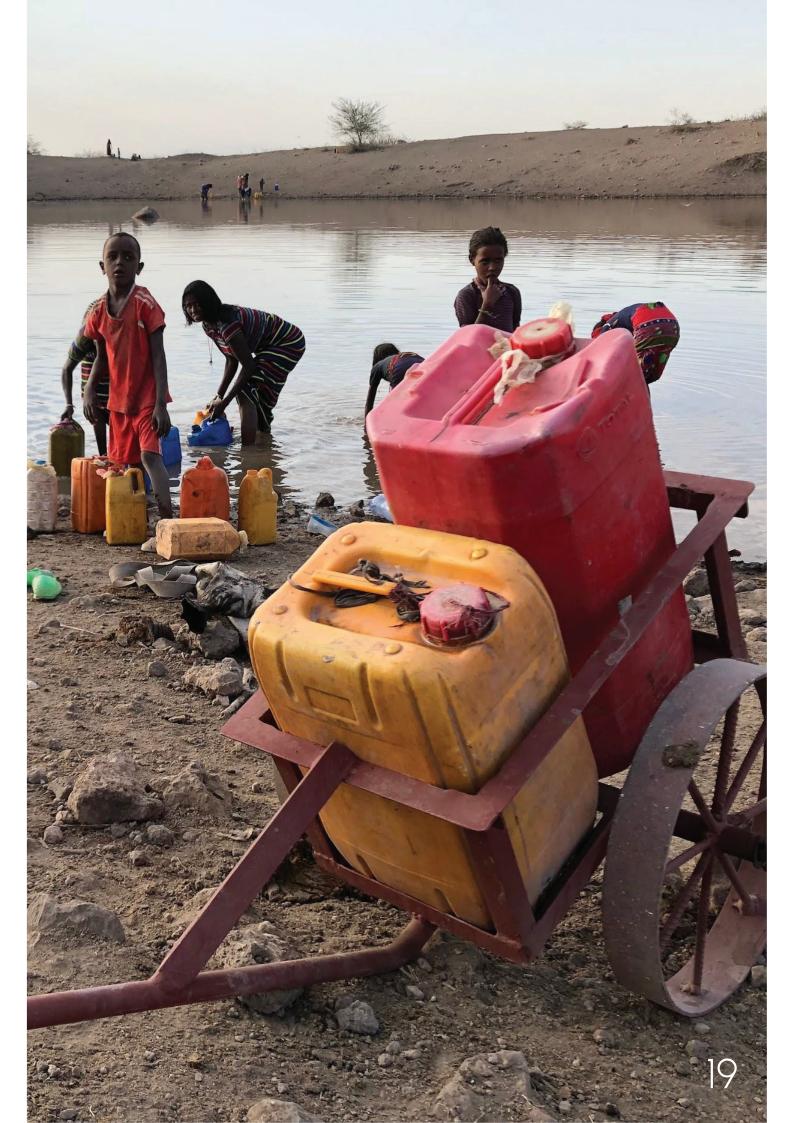

### ACCESS TO SAFE WATER

One of the key objectives of Barefoot Initiative has been to improve the health and wellbeing of people living in Afar through low cost, low technology solutions that improve access to safe water.

According to the World Health Organisation (WHO) contaminated drinking water is estimated to cause up to 485,000 diarrhoeal deaths each year, and in the Afar, diarrhoeal deaths are one of the main causes of mortality in the region and have been linked to the population relying on surface water without means for purifying and making water safe for consumption.

To reach the 1186 households in our 8 target villages in Buri and Kalat Kabele, we have to date provided 887 water carts, of which 550 have also received a water filter.

In this reporting period procurement, construction and first payments have been made for the remaining 299 water carts and 636 water filters needed for us to reach our target of 1186 households. We expect to meet this target by December 2023.