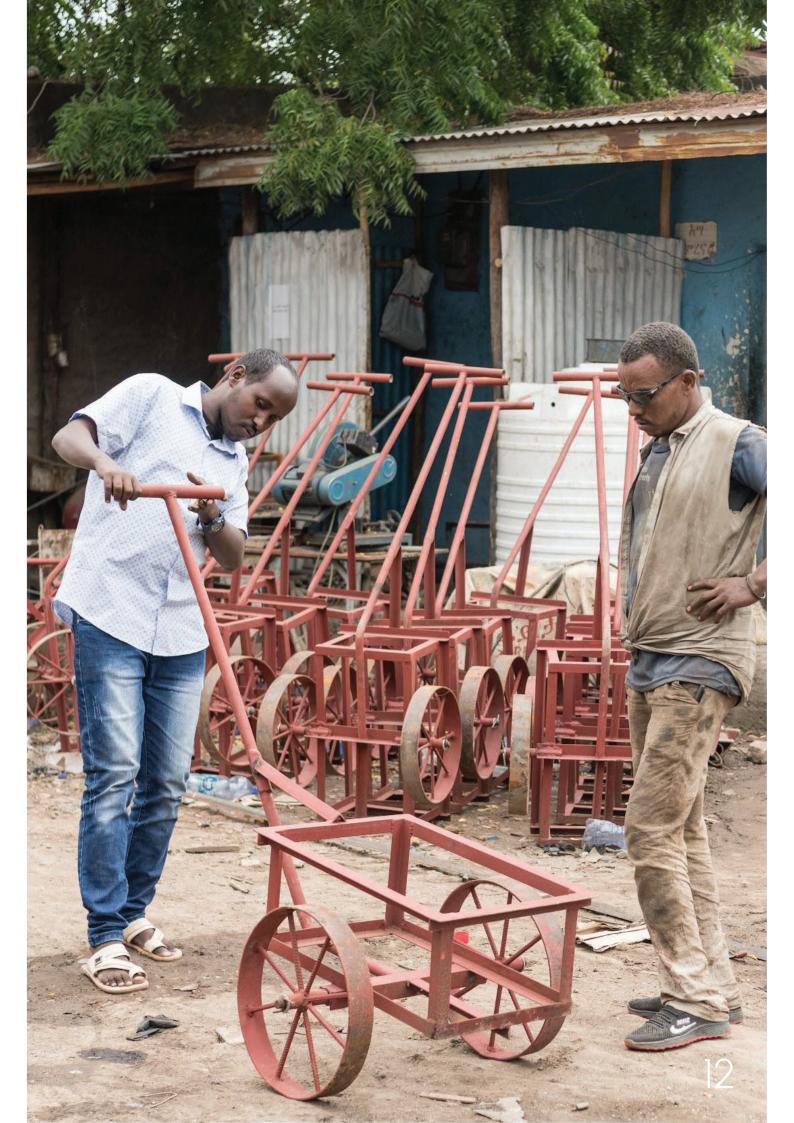

### HIGHLIGHTS

In summary, in 2022-23 Barefoot Initiative supported Waklisa Charity through continued partnership and mentoring, to achieve the following:

- Procurement and first tranche payment for production of 299
  water carts. Carts under construction with distribution expected in
  August and September 2023.
- Procurement and first tranche payment 636 water filters to be distributed in August 2023.
- Coaching at household level on operation and maintenance of the water filters to 550 households who have to date received a water filter.
- Ongoing support for 7 scholarship students
- Over the duration of the scholarship project, we have now enabled Waklisa to support a total of 19 students, 12 graduated and 7 are currently studying in the fields of nursing and accountancy.
- From the total target to reach 1186 households in 8 target villages in Buri and Kalat Kabele, Waklisa is on track to reach all households with a water cart and water filter by December 2023.

To reach the 1186 households in our 8 target villages in Buri and Kalat Kabele, we have to date provided 887 water carts, of which 550 have also received a water filter.

In this reporting period procurement, construction and first payments have been made for the remaining 299 water carts and 636 water filters needed for us to reach our target of 1186 households. We expect to meet this target by December 2023.

Due to increased global inflation rates, costs of steel spiked and continue to do so amongst other things. As a result the current cost of a water cart is \$235 AUD and \$110 AUD for a water filter (previously the water cart and water filter combined as a package cost \$250 AUD).