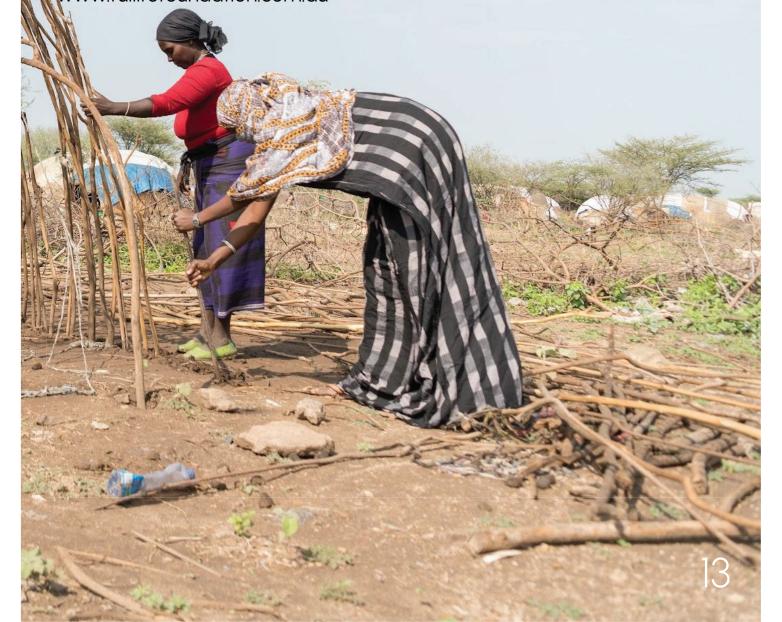

### ACCESS TO SAFE WATER

One of the key objectives of Barefoot Initiative has been to improve the health and wellbeing of people living in Afar through low cost, low technology solutions that improve access to safe water.

Barefoot Initiative and Waklisa now provide a Sawyer bucket water filter with every water cart, along with household level coaching on operation and maintenance. The Sawyer filter uses a very simple design, is available in the local market and has positive user feedback from Afar households.