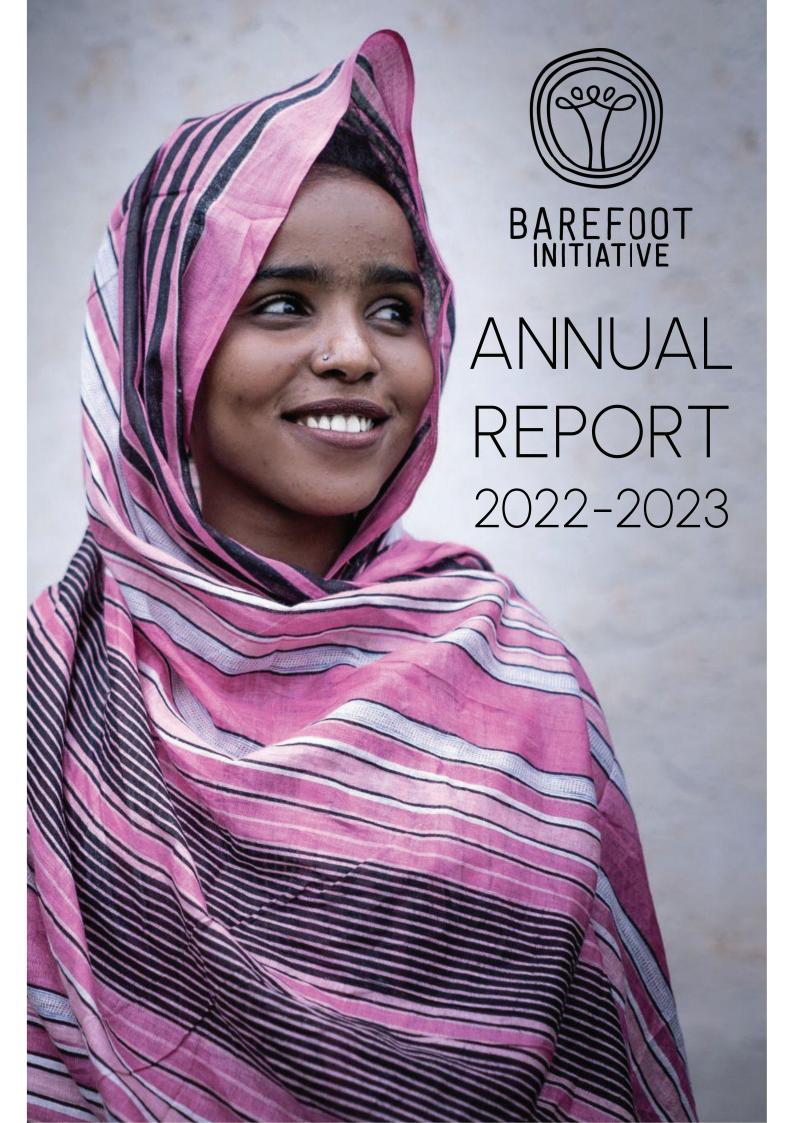

### ACCESS TO SAFE WATER

One of the key objectives of Barefoot Initiative has been to improve the health and wellbeing of people living in Afar through low cost, low technology solutions that improve access to safe water.

Barefoot Initiative and Waklisa now provide a Sawyer bucket water filter with every water cart, along with household level coaching on operation and maintenance. The Sawyer filter uses a very simple design, is available in the local market and has positive user feedback from Afar households.

To reach the 1186 households in our 8 target villages in Buri and Kalat Kabele, we have to date provided 887 water carts, of which 550 have also received a water filter.

In this reporting period procurement, construction and first payments have been made for the remaining 299 water carts and 636 water filters needed for us to reach our target of 1186 households. We expect to meet this target by December 2023.